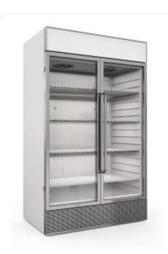

#### **MAN & VAN SERVICE**

£60+VAT PER HR

#### **ADDITIONAL TIME**

£10+VAT PER 10 MINUTES & £50+VAT PER 60 MINUTES

## FRIDGES & FREEZERS









**£70**+VAT



**£80**+vat



#### BATHROOM RIPOUT £80

The estimated price shown may change upon arrival
This is based on an average costing



#### **KITCHEN RIPOUT £140**

The estimated price shown may change upon arrival
This is based on an average costing



## POP ITEM COLLECTION













# FULL LOAD £300+VAT 2 PERSON TEAM

2 PEKSUN IEHM 1000KG MAX WEIGHT 60MINS LOAD TIME

"The price displayed is subject to change upon arrival, as it is calculated based on an average cost."

1/4 LOAD £90+VAT
1-2 PERSON TEAM
250KG MAX WEIGHT
20MINS LOAD TIME



"The price displayed is subject to change upon arrival, as it is calculated based on an average cost."





"The price displayed is subject to change upon arrival, as it is calculated based on an average cost."

### 1/2 LOAD £150+VAT

1-2 PERSON TEAM So