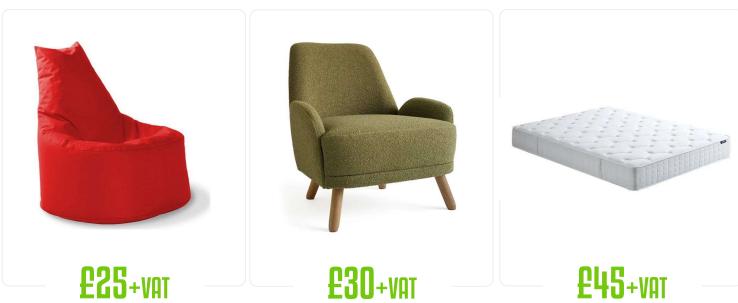

#### **MAN & VAN SERVICE**

£60+VAT PER HR

#### **ADDITIONAL TIME**

£10+VAT PER 10 MINUTES & £50+VAT PER 60 MINUTES

## FRIDGES & FREEZERS









**£70**+VAT



**£80**+vat



#### BATHROOM RIPOUT £80

The estimated price shown may change upon arrival
This is based on an average costing



#### **KITCHEN RIPOUT £140**

The estimated price shown may change upon arrival
This is based on an average costing



## POP ITEM COLLECTION













# FULL LOAD £300+VAT 2 PERSON TEAM

2 PEKSUN IEHM 1000KG MAX WEIGHT 60MINS LOAD TIME

"The price displayed is subject to change upon arrival, as it is calculated based on an average cost."

1/4 LOAD £90+VAT
1-2 PERSON TEAM
250KG MAX WEIGHT
20MINS LOAD TIME



"The price displayed is subject to change upon arrival, as it is calculated based on an average cost."





"The price displayed is subject to change upon arrival, as it is calculated based on an average cost."

### 1/2 LOAD £150+VAT

1-2 PERSON TEAM Sookg max weight 30mins load time

3/4 LOAD £235+VAT 2 PERSON TEAM

750KG MAX WEIGHT 40MINS LOAD TIME



"The price displayed is subject to change upon arrival, as it is calculated based on an average cost."