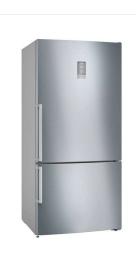

#### **MAN & VAN SERVICE**

£60+VAT PER HR

#### **ADDITIONAL TIME**

£10+VAT PER 10 MINUTES & £50+VAT PER 60 MINUTES

## FRIDGES & FREEZERS









**£70**+VAT



**£80**+vat



#### BATHROOM RIPOUT £80

The estimated price shown may change upon arrival
This is based on an average costing



#### **KITCHEN RIPOUT £140**

The estimated price shown may change upon arrival
This is based on an average costing



## POP ITEM COLLECTION













# FULL LOAD £300+VAT 2 PERSON TEAM

2 PEKSUN IEHM 1000KG MAX WEIGHT 60MINS LOAD TIME

"The price displayed is subject to change upon arrival, as it is calculated based on an average cost."

1/4 LOAD £90+VAT
1-2 PERSON TEAM
250KG MAX WEIGHT
20MINS LOAD TIME



"The price displayed is subject to change upon arrival, as it is calculated based on an average cost."





"The price displayed is subject to change upon arrival, as it is calculated based on an average cost."

### 1/2 LOAD £150+VAT