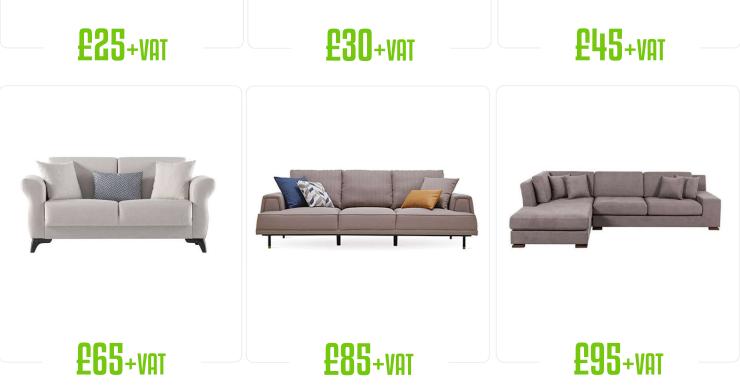

#### **MAN & VAN SERVICE**

£60+VAT PER HR

#### **ADDITIONAL TIME**

£10+VAT PER 10 MINUTES & £50+VAT PER 60 MINUTES

## FRIDGES & FREEZERS









**£70**+VAT



**£80**+vat



#### BATHROOM RIPOUT £80

The estimated price shown may change upon arrival
This is based on an average costing



#### **KITCHEN RIPOUT £140**

The estimated price shown may change upon arrival
This is based on an average costing



## POP ITEM COLLECTION













# FULL LOAD £300+VAT 2 PERSON TEAM

2 PEKSUN IEHM 1000KG MAX WEIGHT 60MINS LOAD TIME

"The price displayed is subject to change upon arrival, as it is calculated based on an average cost."

1/4 LOAD £90+VAT
1-2 PERSON TEAM
250KG MAX WEIGHT
20MINS LOAD TIME



"The price displayed is subject to change upon arrival, as it is calculated based on an average cost."





"The price displayed is subject to change upon arrival, as it is calculated based on an average cost."

### 1/2 LOAD £150+VAT

1-2 PERSON TEAM Sookg max weight 30mins load time

3/4 LOAD £235+VAT 2 PERSON TEAM

750KG MAX WEIGHT 40MINS LOAD TIME



"The price displayed is subject to change upon arrival, as it is calculated based on an average cost."